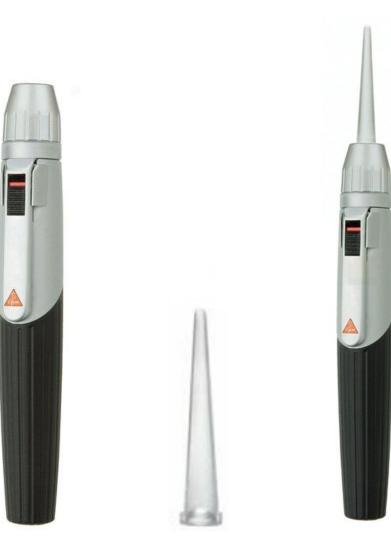

## HEINE® MINI-C CLIP LAMP Compact, long-life pocket diagnostic light

Sturdy, long-life pocket diagnostic light in a compact, modern design with chrome head. Bright, concentrated light thanks to unique XHL Xenon Halogen lens-bulb. mini-c Clip Lamp only fits mini-c handles. The mini-c handle is not compatible with mini 3000 instruments. Handle available in black or blue. Clip Lamp with Ear Light for otoplasty. The Ear Light is used to ensure that hearing aids fit correctly. Compact, oval, attractive light. Lies ergonomically in the hand. High-quality handle: Chrome-finish upper section / refined plastic. Shockproof, sturdy, non-slip. Attachment clip with integrated on / off switch. Secure. Switches off automatically when replaced in the pocket. 20.000 switch cycles guaranteed. Replaceable batteries. Size AAA.